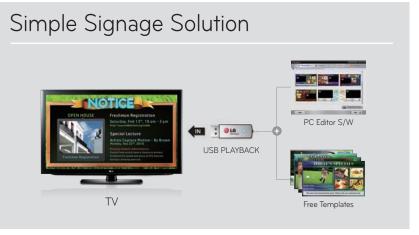

## Cost Effective. Simple. Fast.

**COST-EFFECTIVE** - No media player

FAST & EASY - Edit content quickly and easily

**CUSTOMIZED TO YOUR NEEDS -** Signage content can be specific to your business

**SLEEK DESIGN** - Enhance the quality of the customer experience

**VARIETY** - Pick and choose from an array of template designs

### **Create Your** Content in just 3minutes!

Choose from a wide array of pre-installed templates.

#### STEP2 Add a Photo

#### STEP3 Edit the Text

Add your message to the template.

#### **STEP4** Export to USB