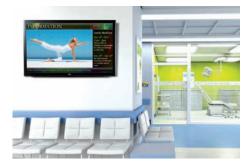

#### Healthcare

Display signage content of news or health tips in waiting rooms and lobbies while capturing patient's attention with engaging shows and