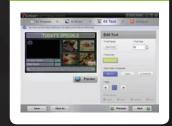

# LG EzSign TV



LG's signage technology meets TV

## LG EzSign TV

#### Digital Signage + Television : Billboard TV

The LG EzSign TV is world's first TV that comes with signage Advertisements, information and broadcast content can be arranged on the same screen to attract attention and deliver



## Cost Effective. Simple. Fast.



**COST-EFFECTIVE** - No media player



FAST & EASY - Edit content quickly and easily



**CUSTOMIZED TO YOUR NEEDS -** Signage content can be specific to your business



**SLEEK DESIGN** - Enhance the quality of the customer experience



**VARIETY** - Pick and choose from an array of template designs



### **Create Your** Content in just 3minutes!



Choose from a wide array of pre-installed templates.

#### STEP2 Add a Photo



#### STEP3 Edit the Text



Add your message to the template.

#### **STEP4** Export to USB



### Vertical Utilization



#### Restaurants

Draw your patron's attention with specials and events on the LG EzSian TV.



#### Healthcare

Display signage content of news or health tips in waiting rooms and lobbies while capturing patient's attention with engaging shows and



#### Retail

From the window store front to the point of sale, the LG EzSign TV promotes products and special marketing campaigns to induce



#### Education / Government Financial Services

Engage your audience in high traffic areas with schedules and informative content that is timely and compelling. Update messages quickly and easily.



\*USB must be purchased separately