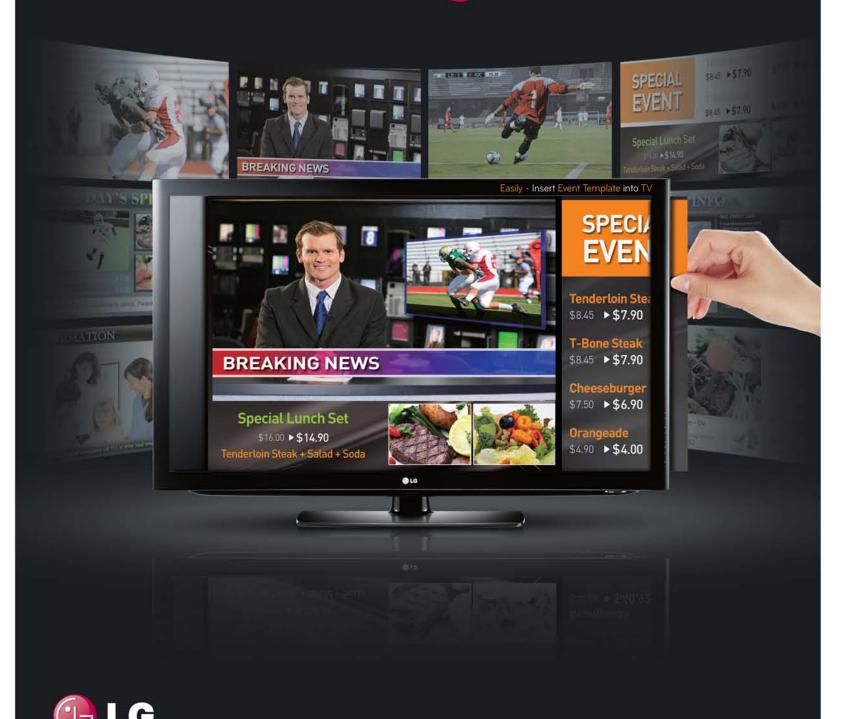

## LG EzSign TV

LG's signage technology meets TV

## LG EzSign TV

#### Digital Signage + Television : Billboard TV

The LG EzSign TV is world's first TV that comes with signage Advertisements, information and broadcast content can be arranged on the same screen to attract attention and deliver

## Cost Effective. Simple. Fast.

**COST-EFFECTIVE** - No media player

FAST & EASY - Edit content quickly and easily

**CUSTOMIZED TO YOUR NEEDS -** Signage content can be specific to your business

**SLEEK DESIGN** - Enhance the quality of the customer experience