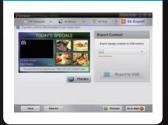

#### Digital Signage + Television : Billboard TV

The LG EzSign TV is world's first TV that comes with signage Advertisements, information and broadcast content can be arranged on the same screen to attract attention and deliver



## Cost Effective. Simple. Fast.



**COST-EFFECTIVE** - No media player



FAST & EASY - Edit content quickly and easily



**CUSTOMIZED TO YOUR NEEDS -** Signage content can be specific to your business



**SLEEK DESIGN** - Enhance the quality of the customer experience



**VARIETY** - Pick and choose from an array of template designs



### **Create Your** Content in just 3minutes!



Choose from a wide array of pre-installed templates.

#### STEP2 Add a Photo



#### STEP3 Edit the Text



Add your message to the template.

#### **STEP4** Export to USB



### Vertical Utilization



#### Restaurants

Draw your patron's attention with specials and events on the LG EzSian TV.



#### Healthcare

Display signage content of news or health tips in waiting rooms and lobbies while capturing patient's attention with engaging shows and



#### Retail

From the window store front to the point of sale, the LG EzSign TV promotes products and special marketing campaigns to induce



#### Education / Government Financial Services

Engage your audience in high traffic areas with schedules and informative content that is timely and compelling. Update messages quickly and easily.



\*USB must be purchased separately