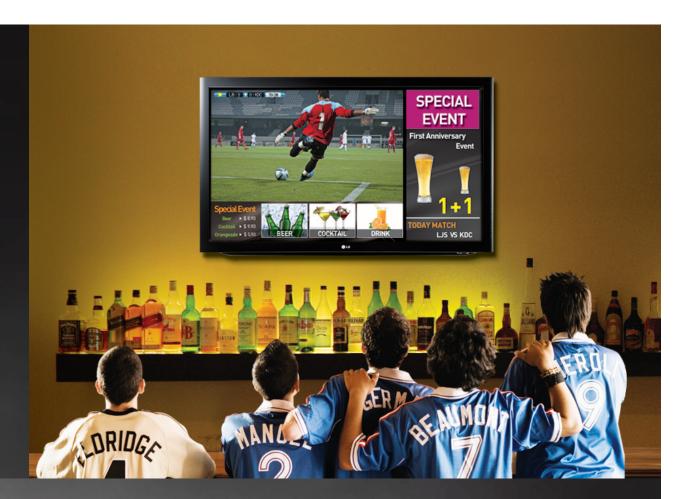

#### Restaurants

Draw your patron's attention with specials and events on the LG EzSian TV.